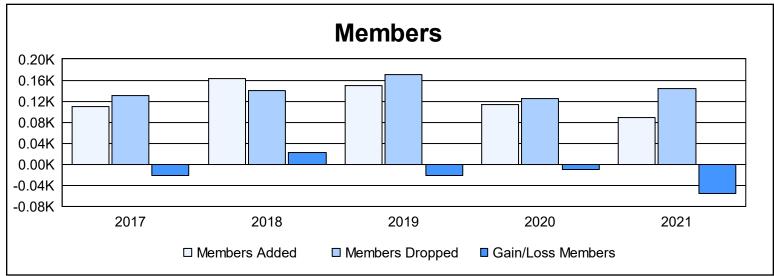

District 103CW As of June 2021 Cumulative

| Year      | New<br>Clubs | Dropped<br>Clubs | Gain/<br>Loss<br>Clubs | New<br>Members | Charter<br>Members | Reinstate<br>Members | Transfer<br>Members | Total<br>Member<br>Added | Total<br>Members<br>Dropped | Gain/<br>Loss<br>Members |
|-----------|--------------|------------------|------------------------|----------------|--------------------|----------------------|---------------------|--------------------------|-----------------------------|--------------------------|
| 2016-2017 | 0            | 0                | 0                      | 96             | 0                  | 4                    | 9                   | 109                      | 131                         | -22                      |
| 2017-2018 | 1            | 1                | 0                      | 119            | 26                 | 4                    | 14                  | 163                      | 141                         | 22                       |
| 2018-2019 | 1            | 0                | 1                      | 112            | 20                 | 5                    | 13                  | 150                      | 171                         | -21                      |
| 2019-2020 | 1            | 0                | 1                      | 76             | 21                 | 6                    | 11                  | 114                      | 124                         | -10                      |
| 2020-2021 | 1            | 0                | 1                      | 56             | 23                 | 4                    | 6                   | 89                       | 144                         | -55                      |
| Average   | 1            | 0                | 1                      | 92             | 18                 | 5                    | 11                  | 125                      | 142                         | -17                      |