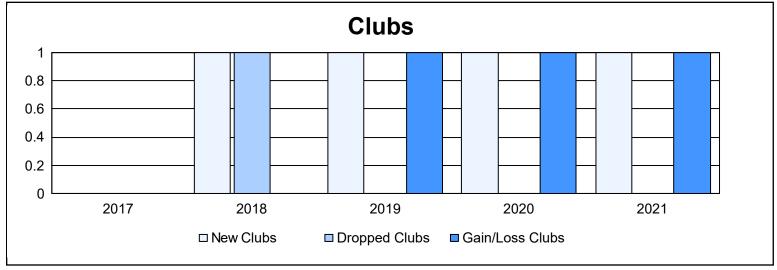

District 103CW As of June 2021 Cumulative

| Year      | New<br>Clubs | Dropped<br>Clubs | Gain/<br>Loss<br>Clubs | New<br>Members | Charter<br>Members | Reinstate<br>Members | Transfer<br>Members | Total<br>Member<br>Added | Total<br>Members<br>Dropped | Gain/<br>Loss<br>Members |
|-----------|--------------|------------------|------------------------|----------------|--------------------|----------------------|---------------------|--------------------------|-----------------------------|--------------------------|
| 2016-2017 | 0            | 0                | 0                      | 96             | 0                  | 4                    | 9                   | 109                      | 131                         | -22                      |
| 2017-2018 | 1            | 1                | 0                      | 119            | 26                 | 4                    | 14                  | 163                      | 141                         | 22                       |
| 2018-2019 | 1            | 0                | 1                      | 112            | 20                 | 5                    | 13                  | 150                      | 171                         | -21                      |
| 2019-2020 | 1            | 0                | 1                      | 76             | 21                 | 6                    | 11                  | 114                      | 124                         | -10                      |
| 2020-2021 | 1            | 0                | 1                      | 56             | 23                 | 4                    | 6                   | 89                       | 144                         | -55                      |
| Average   | 1            | 0                | 1                      | 92             | 18                 | 5                    | 11                  | 125                      | 142                         | -17                      |